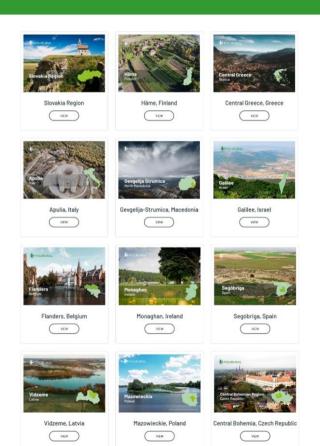

## **Results: tools**

- Flanders
- 2. Monaghan
- 3. Central Bohemia
- 4. Mazowieckie
- 5. Apulia
- 6. Slovakia
- 7. Segobriga
- 8. Vidzeme
- 9. Hame
- 10. Central Greece
- 11. Gevgelija-Strumica
- 12. Galilee