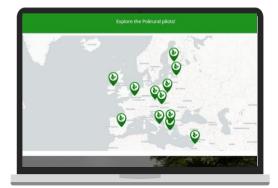

## **Results: tools**

- Flanders
- 2. Monaghan
- 3. Central Bohemia
- 4. Mazowieckie
- 5. Apulia
- 6. Slovakia
- 7. Segobriga
- 8. Vidzeme
- 9. Hame
- 10. Central Greece
- 11. Gevgelija-Strumica
- 12. Galilee